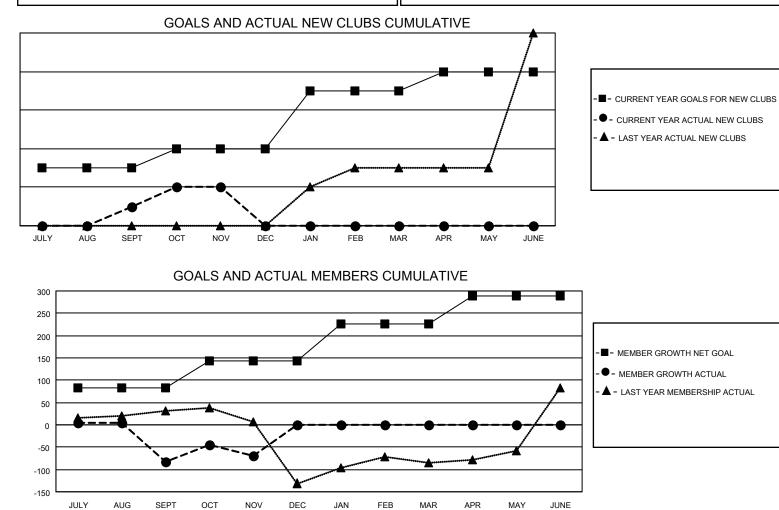

## GMT MONTHLY MEMBERSHIP PROGRESS REPORT Results as of: 11/30/2023

Multiple District 412

LOCATION: ZIMBABWE

GMT: OPEN

GMT CA 8

| Clubs         |               |             |               | Members               |                        |                         |                                                    |  |  |
|---------------|---------------|-------------|---------------|-----------------------|------------------------|-------------------------|----------------------------------------------------|--|--|
|               | RESULTS FOR   | R 2023-2024 |               | RESULTS FOR 2023-2024 |                        |                         |                                                    |  |  |
| QUARTER       | NEW CLUB GOAL | NEW CLUBS   | DROPPED CLUBS | QUARTER               | BER GROWTH NET<br>GOAL | MEMBER GROWTH<br>ACTUAL | DROPPED<br>MEMBERS ACTUAL<br>(including transfers) |  |  |
| JULY/AUG/SEPT | 3             | 1           | 2             | JULY/AUG/SEPT         | 82                     | 85                      | 161                                                |  |  |
| OCT/NOV/DEC   | 1             | 1           | 2             | OCT/NOV/DEC           | 62                     | 90                      | 74                                                 |  |  |
| JAN/FEB/MAR   | 3             | 0           | 0             | JAN/FEB/MAR           | 82                     | 0                       | 0                                                  |  |  |
| APR/MAY/JUNE  | 1             | 0           | 0             | APR/MAY/JUNE          | 62                     | 0                       | 0                                                  |  |  |
|               |               |             |               |                       |                        |                         |                                                    |  |  |